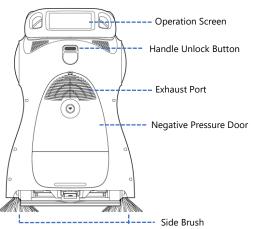

#### Hardware

| Machine Material     | ABS and aluminum alloy                                                     |
|----------------------|----------------------------------------------------------------------------|
| Positioning Method   | Laser Positioning                                                          |
| Positioning Accuracy | Centimeter level                                                           |
| Sensing Techniques   | LiDAR, Stereo Vision, Collision Sensor, Anti-fall Sensor                   |
| Sensor Coverage      | Lidar detection range: 228°, <=25M; 3D Stereo vision range: 120°, 0.1-1.5m |
| Network              | Wi-Fi (2412-2472MHz)/4G                                                    |
| Expression Screen    | 7 inch(1920*1080)                                                          |
| Interactive Ability  | Light/Touch                                                                |