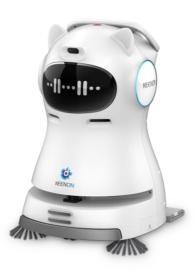

### Efficient and Intelligent Cleaning Robot

**C30** 

#### Main Unit and Dimension