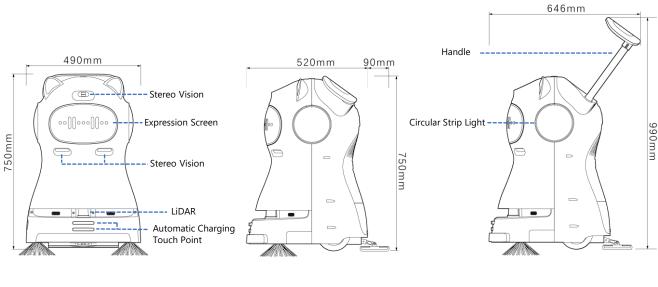

# Specifications Performance

| Robot Dimension(WxDxH) | 490*610*750mm (With Dust Push)                         |
|------------------------|--------------------------------------------------------|
|                        | 490*520*750mm(Without Dust Push)                       |
|                        | 490*646*990mm(Raise Handle)                            |
| Box Dimension(WxDxH)   | 635*635*879mm                                          |
| Robot Weight           | 35kg (With Battery)                                    |
|                        | 30kg (Without Battery)                                 |
| Moving Speed           | 0.7m/s                                                 |
| Slope Angle            | ≤ 7°                                                   |
| Battery Life           | 3–4h (Sweeping/Vacuuming Mode)                         |
|                        | 10h (Dust-pushing Mode)                                |
| Service Life Circle    | 5 Years                                                |
| Cleaning Mode          | Vacuuming Mode (Vacuuming Function +Sweeping Function) |
|                        | Dust-pushing Mode                                      |
| Cleaning Area          | 1500ਾੀਂ/task (Under Full Charge)                       |
| Cleaning Efficiency    | 540㎡/h                                                 |
| Maximum Vacuum Degree  | 11000pa                                                |

#### Main Unit and Dimension