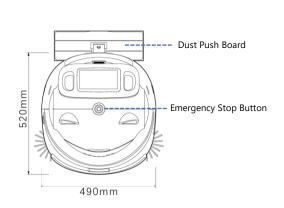

# Specifications Performance

| Robot Dimension(WxDxH) | 490*610*750mm (With Dust Push)                         |
|------------------------|--------------------------------------------------------|
|                        | 490*520*750mm(Without Dust Push)                       |
|                        | 490*646*990mm(Raise Handle)                            |
| Box Dimension(WxDxH)   | 635*635*879mm                                          |
| Robot Weight           | 35kg (With Battery)                                    |
|                        | 30kg (Without Battery)                                 |
| Moving Speed           | 0.7m/s                                                 |
| Slope Angle            | ≤ 7°                                                   |
| Battery Life           | 3–4h (Sweeping/Vacuuming Mode)                         |
|                        | 10h (Dust-pushing Mode)                                |
| Service Life Circle    | 5 Years                                                |
| Cleaning Mode          | Vacuuming Mode (Vacuuming Function +Sweeping Function) |
|                        | Dust-pushing Mode                                      |
| Cleaning Area          | 1500ਾੀਂ/task (Under Full Charge)                       |
| Cleaning Efficiency    | 540㎡/h                                                 |
| Maximum Vacuum Degree  | 11000pa                                                |

#### Main Unit and Dimension